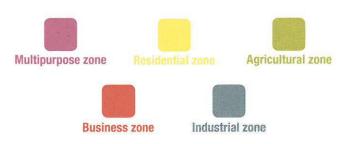

Instructions: Answer the following questions with complete sentences. Begin with a capital letter and end with a period.

**Place:** Where is the best place for your new restaurant? Look at the Zones Floor Map. Circle the color box that represents the zone where you want to locate your restaurant.